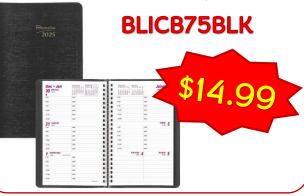

### Blueline • Essential Daily Planner

- Daily, 1 year, January December 2025
- 1 page per day, 7:00am 8:30pm in half hour intervals.
- Note box on each page. Expense tracking end of each month.
- Twin wire binding with soft cover. 8.5" x 11".