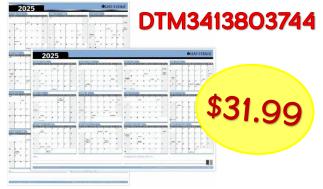

# Day Timer • Dry-Erase Yearly Wall Calendar

- Yearly, 1 year, January December 2025
- Reversible, Flexible Vertical/Horizontal Planner
- Write On/ Wipe Off, Laminated, 24" x 36"