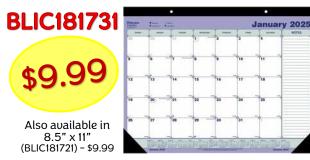

#### Blueline • Monthly Desk/Wall Calendar

- Monthly, 1 year, January December 2025.
- 1 month per sheet, yearly calendar at the bottom of each sheet.
- Tear-off sheets bound at top.
- Reinforced chipboard backer and corners.
- 21-1/4" x 16"