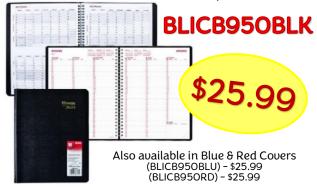

# Brownline • Essential Weekly Planner

- Weekly, 1 year, January December 2025
- 1 week per 2 pages, M-F 7:00am 8:45pm, Sat 7:00am - 5:45pm
- Soft, cover, twin wire-bound spine. 8.5" x 11"